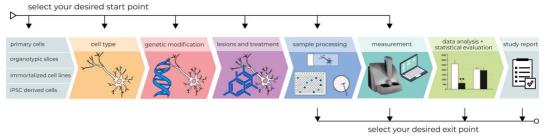

#### **QPS Cell Culture Workflow**

Custom-built research services for your specific needs

## Cell type

- Neuron, microglia, astrocytes
- Primary cells, brain slices
- cell lines, iPSC derived cells

#### Genetic modification

- Stably transfected cell lines
- Transient transfection or virus transduction
- Primary cells from transgenic mice or rats

#### Lesion and treatment

- Induction of disease related phenotypes by various lesions (MPP+, 6-OHDA, L-Glutamate...)
- Treatment of cells with developmental compounds and reference items

# Sample processing and measurement

- Fixation and staining for Immunocytochemistry and image based analysis
- Harvesting of cells for protein or RNA analysis
- Cell-based assays (viability, toxicity, mitochondrial activity...)