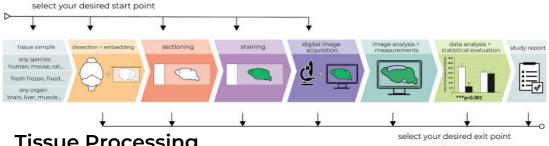

### **QPS Histology Workflow** Custom-built research services for your specific needs

### **Tissue Processing**

- Dissection and embedding
- Sectioning by cryotome, microtomes

## **Immunohistology and General Stainings**

- Multichannel immunofluorescence
- General stainings
- Special stainings

### Microscopy and Imaging

- Multidimensional image acquisition
- Appropriate imaging controls

### **Quantitative Image Analysis**

- Identification and detection of labeled structures
- Analysis of region and object features

## **Statistics and Reporting**

- Statistical data analysis
- Reporting of experiments and results